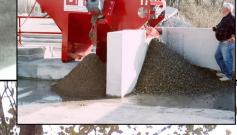

The Model X1 SIX-SHOOTER Reclaimer is ideal for plants with lesser amounts of daily waste concrete, such as smaller ready-mix producers, smaller satellite plants, even some precast & pipe plants.

Capable of reclaiming 1/4 up to 1/2 yard-per-minute, the X1 SIX-SHOOTER is a cost-effective, affordable reclamation solution for the smaller operator.

and some **Precast** & **Pipe** plants.

Design capacity **1/4 to 1/2 yard<sup>3</sup>-per-minute** [up to 0.38 m<sup>3</sup>/minute]

**1 Truck Discharge** 

**Only** BFK has eliminated **Grease Fittings, Shaft Seals**, and **Shaker Decks**, making them the **most user-friendly** and **affordable** Reclaimers available!