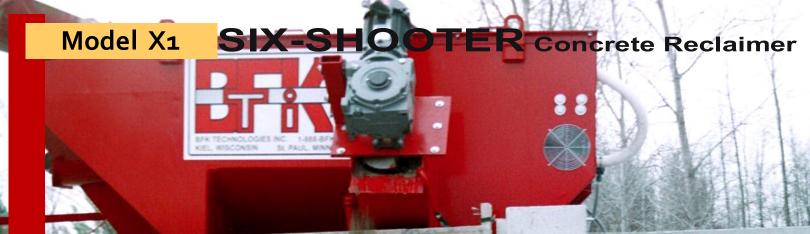

The Model X1 SIX-SHOOTER Reclaimer is ideal for plants with lesser amounts of daily waste concrete, such as smaller ready-mix producers, smaller satellite plants, even some precast & pipe plants.

Capable of reclaiming 1/4 up to 1/2 yard-per-minute, the X1 SIX-SHOOTER is a cost-effective, affordable reclamation solution for the smaller operator.

## **X1 SIX-SHOOTER SPECIFICATIONS:**

- 3HP 2.2kw Submersible Pump
- 3HP 2.2kW Rotary Screen Gearmotor
- 3HP 2.2kw Sand Screw Gearmotor
- 8" 200mm Dia. Infeed Auger
- 1/4" 6mm Square Op. Rock Screen
- 12" 305mm Dia. Sand Screw
- (1) Washout Stinger